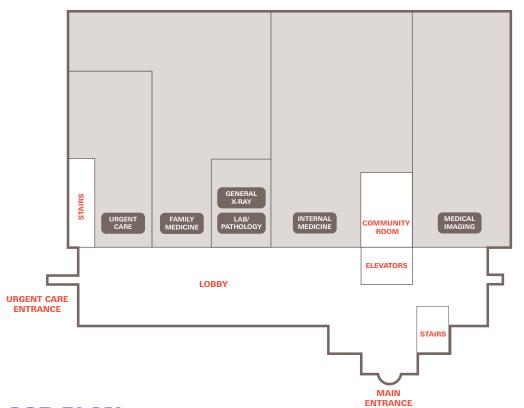

#### DIRECTIONS FROM INTERSTATE - 80 (WESTBOUND)

- // From I-80 West take the 2nd Avenue Exit
- // Turn Right onto 2nd Avenue
- // Travel North and turn Right
   onto Tradition Drive
- // Turn Left into 1410 SW
  Tradition Drive

#### DIRECTIONS FROM INTERSTATE - 80 (EASTBOUND)

- // From I-80 East take the 2nd Avenue Exit
- // Turn Left onto 2nd Avenue
- // Travel North and turn Right
   onto Tradition Drive
- // Turn Left into 1410 SW
  Tradition Drive

#### DIRECTIONS FROM INTERSTATE - 235 (NORTHBOUND)

- // From I-235/35 North take I-80 West Exit and merge onto I-80
- // From I-80 West take the 2nd Avenue Exit
- // Turn Right onto 2nd Avenue
- // Travel North and turn Right onto Tradition Drive
- // Turn Left into 1410 SW
  Tradition Drive

### ANKENY CAMPUS

# **FIRST FLOOR PLAN**



# **SECOND FLOOR PLAN**