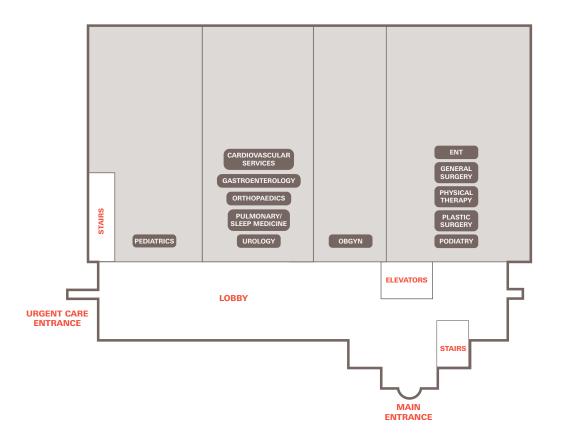

STATE - 80 (WESTBOUND)

- // From I-80 West take the 2nd Avenue Exit
- // Turn Right onto 2nd Avenue
- // Travel North and turn Right
   onto Tradition Drive
- // Turn Left into 1410 SW
  Tradition Drive

#### DIRECTIONS FROM INTERSTATE - 80 (EASTBOUND)

- // From I-80 East take the 2nd Avenue Exit
- // Turn Left onto 2nd Avenue
- // Travel North and turn Right
   onto Tradition Drive
- // Turn Left into 1410 SW
  Tradition Drive

#### DIRECTIONS FROM INTERSTATE - 235 (NORTHBOUND)

- // From I-235/35 North take I-80 West Exit and merge onto I-80
- // From I-80 West take the 2nd Avenue Exit
- // Turn Right onto 2nd Avenue
- // Travel North and turn Right onto Tradition Drive
- // Turn Left into 1410 SW
  Tradition Drive

### ANKENY CAMPUS

# **FIRST FLOOR PLAN**



# **SECOND FLOOR PLAN**