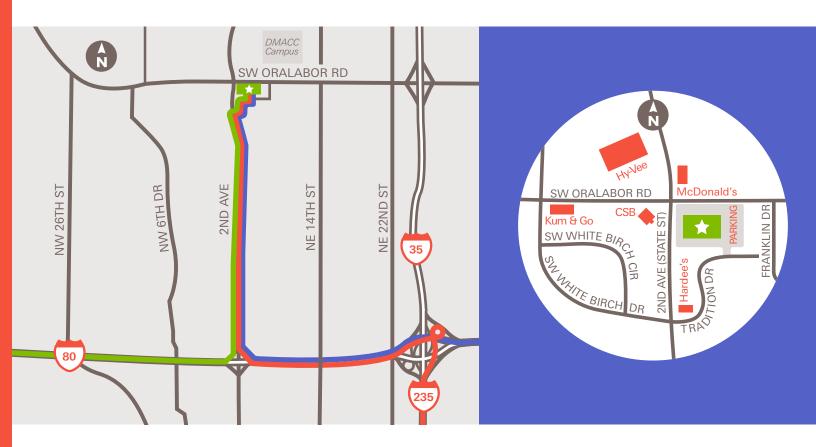

### Directions to The Iowa Clinic Ankeny Campus 1410 SW Tradition Drive

#### DIRECTIONS FROM INTERSTATE - 80 (WESTBOUND)

- // From I-80 West take the 2nd Avenue Exit
- // Turn Right onto 2nd Avenue
- // Travel North and turn Right
   onto Tradition Drive
- // Turn Left into 1410 SW
  Tradition Drive

#### DIRECTIONS FROM INTERSTATE - 80 (EASTBOUND)

- // From I-80 East take the 2nd Avenue Exit
- // Turn Left onto 2nd Avenue
- // Travel North and turn Right
   onto Tradition Drive
- // Turn Left into 1410 SW
  Tradition Drive

#### DIRECTIONS FROM INTERSTATE - 235 (NORTHBOUND)

- // From I-235/35 North take I-80 West Exit and merge onto I-80
- // From I-80 West take the 2nd Avenue Exit
- // Turn Right onto 2nd Avenue
- // Travel North and turn Right onto Tradition Drive
- // Turn Left into 1410 SW
  Tradition Drive