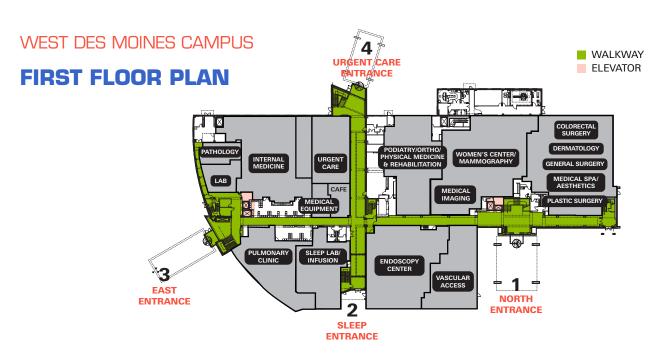

## Directions to The Iowa Clinic West Des Moines Campus 5950 University Avenue





## DIRECTIONS FROM INTERSTATE - 235 (WESTBOUND)

- // Take I-235 West to the 50th Street exit
- // Take 50th Street North to University Avenue
- // Turn Left (West) onto University Avenue
- // 5950 University is located on the South side of University (behind Biaggi's Restaurant)

## DIRECTIONS FROM INTERSTATE - 235 (NORTHBOUND)

- // Take I-80/I-235 East to the 60th Street exit
- // Take 60th Street North to University Avenue (approximately 1 mile)
- // Turn Right (East) onto University Avenue
- // 5950 University is located on the South side of University (behind Biaggi's Restaurant)