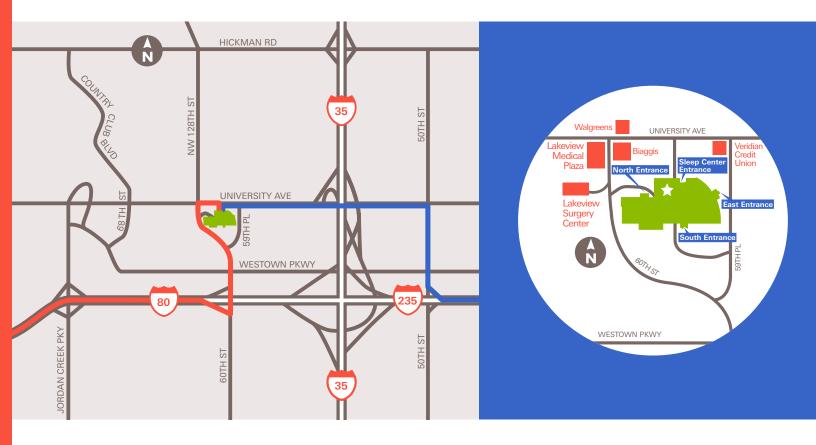

## Directions to The Iowa Clinic West Des Moines Campus 5950 University Avenue

## DIRECTIONS FROM INTERSTATE - 235 (WESTBOUND)

- // Take I-235 West to the 50th Street exit
- // Take 50th Street North to University Avenue
- // Turn Left (West) onto University Avenue
- // 5950 University is located on the South side of University (behind Biaggi's Restaurant)

## DIRECTIONS FROM INTERSTATE - 235 (NORTHBOUND)

- // Take I-80/I-235 East to the 60th Street exit
- // Take 60th Street North to University Avenue (approximately 1 mile)
- // Turn Right (East) onto University Avenue
- // 5950 University is located on the South side of University (behind Biaggi's Restaurant)