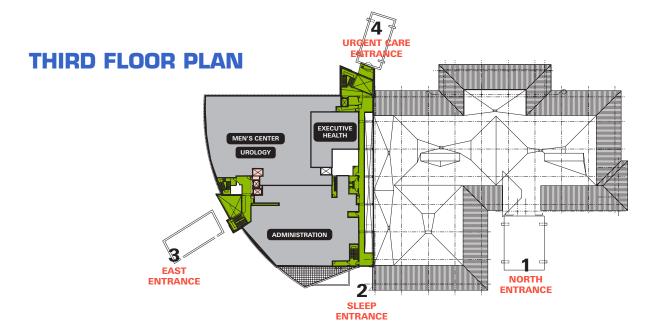

## Directions to The Iowa Clinic West Des Moines Campus 5950 University Avenue





## DIRECTIONS FROM INTERSTATE - 235 (WESTBOUND)

- // Take I-235 West to the 50th Street exit
- // Take 50th Street North to University Avenue
- // Turn Left (West) onto University Avenue
- // 5950 University is located on the South side of University (behind Biaggi's Restaurant)

## DIRECTIONS FROM INTERSTATE - 235 (NORTHBOUND)

- // Take I-80/I-235 East to the 60th Street exit
- // Take 60th Street North to University Avenue (approximately 1 mile)
- // Turn Right (East) onto University Avenue
- // 5950 University is located on the South side of University (behind Biaggi's Restaurant)