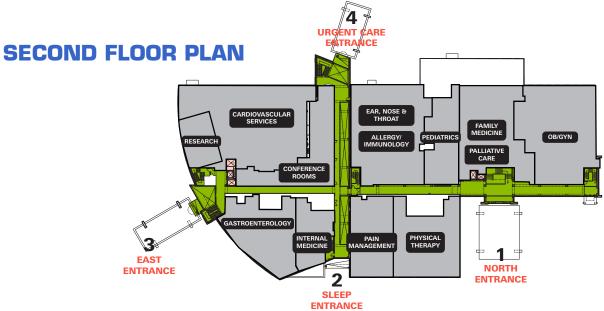

## Directions to The Iowa Clinic West Des Moines Campus 5950 University Avenue





## DIRECTIONS FROM INTERSTATE - 235 (WESTBOUND)

- // Take I-235 West to the 50th Street exit
- // Take 50th Street North to University Avenue
- // Turn Left (West) onto University Avenue
- // 5950 University is located on the South side of University (behind Biaggi's Restaurant)

## DIRECTIONS FROM INTERSTATE - 235 (NORTHBOUND)

- // Take I-80/I-235 East to the 60th Street exit
- // Take 60th Street North to University Avenue (approximately 1 mile)
- // Turn Right (East) onto University Avenue
- // 5950 University is located on the South side of University (behind Biaggi's Restaurant)