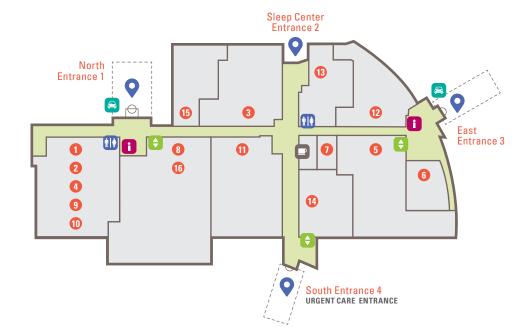

### **FIRST FLOOR**

- 1. Colorectal Surgery
- 2. Dermatology
- 3. Endoscopy Center
- 4. General Surgery
- 5. Internal Medicine
- 6. Lab
- 7. Medical Equipment
- 8. Medical Imaging
- 9. MedSpa/Aesthetics
- 10. Plastic Surgery
- **11.** Podiatry
- 12. Pulmonary Clinic
- 13. Sleep Lab/Infusion
- 14. Urgent Care
- 15. Vascular Access
- **16.** Women's Center/Mammography