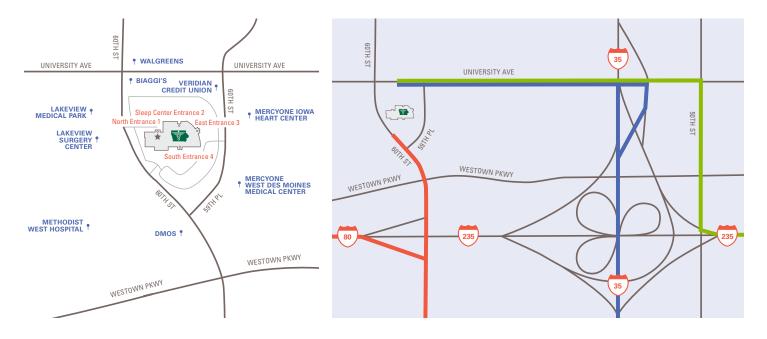

### DIRECTIONS FROM Interstate 35 (north- or southbound)

- // Take I-35 to the University Avenue exit (Exit #124 south or Exit #72C north)
- // Turn west onto University Avenue
- // Turn left into The lowa Clinic Campus (across from Walgreens and the Clive water tower)

# DIRECTIONS FROM Interstate 80 (eastbound)

- // Take I-80 to the 60th Street exit (Exit #122)
- // Turn left (north) onto 60th Street
- // Turn right into The lowa Clinic Campus (across from Walgreens and the Clive water tower)

# DIRECTIONS FROM Interstate 80 (westbound)

- // Take I-80 West until it becomes I-35
- // Take the University Avenue exit (Exit #124)
- // Turn right onto University Avenue
- // Turn left into The Iowa Clinic Campus (across from Walgreens and the Clive water tower)

# DIRECTIONS FROM Interstate 235 (westbound)

- // Take I-235 to the 50th Street exit (Exit #1A)
- // Turn right onto 50th Street
- // Turn left onto University Avenue
- // Turn left into The Iowa Clinic Campus (across from Walgreens and the Clive water tower)